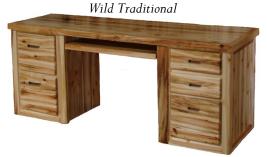

### Traditional

21" End Table Wild Traditional

**Tall Single** Night Stand with Two Tone

2 Drawer **Single Dresser** Wild Traditional

**Single Dresser** 

3 Drawer

**5 Drawer Single Dresser** 

Wild Traditional