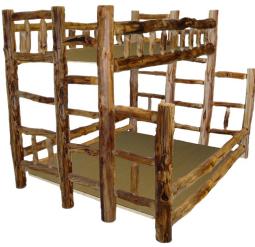

5 Drawer Single Dresser

Smooth

Day Bed

Chifforobe Half Log

**Bunk Bed** 

**Hope Chest Hope Chest with Drawer** Wild Traditional Flat Panel

**Hundreds of Options Available** 