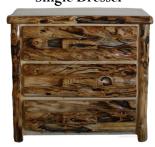

### Traditional

21" End Table Wild Traditional

**Tall Single** Night Stand with Two Tone

2 Drawer **Single Dresser** Wild Traditional

**Single Dresser** 

3 Drawer

**5 Drawer Single Dresser** 

Wild Traditional