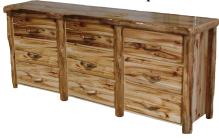

45"h Book Case

Single Credenza
Wild Gnarly

Single Credenza

21" Coffee Table
Smooth

**27" End Table** *Flat Panel* 

**27" End Table**Wild Gnarly Half Log

18" Sofa Table
Smooth

**Hundreds of Options Available** 