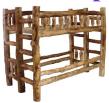

5 Drawer Single Dresser

Smooth

Day Bed

Chifforobe Half Log

**Bunk Bed** 

**Hope Chest Hope Chest with Drawer** Wild Traditional Flat Panel

**Hundreds of Options Available** 