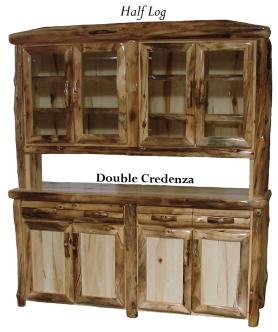

**Triple Bar** *Half Log* 

Bench w/ Back Wild Gnarly

Double Credenza Hutch

Double Credenza Hutch

Single Credenza Hutch
Half Log

3 Drawer Armoire
Flat Panel

3 Drawer Armoire
Half Log

**4 Drawer E-Center** *Gnarly Half Log* 