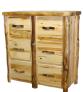

### Traditional

21" End Table Wild Traditional

**Tall Single** Night Stand with Two Tone

2 Drawer **Single Dresser** Wild Traditional

**Single Dresser** 

3 Drawer

**5 Drawer Single Dresser** 

Wild Traditional

Single Night Stand

2 Drawer **Single Dresser** 

3 Drawer

**Single Dresser** 

**5 Drawer Single Dresser** 

9 Drawer Triple Dresser

Half Log

21" End Table