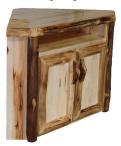

**2 Drawer Gun Cabinet** *Gnarly Half Log* 

Corner Cabinet

**TV Corner Cabinet** *Half Log* 

**Double TV Stand** *Wild Gnarly* 

**6 Drawer Triple TV Stand** *Wild Flat Panel* 

Single TV Stand
Flat Panel

21" Coffee Table
Traditional