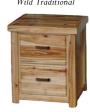

### Traditional

21" End Table Wild Traditional

**Tall Single** Night Stand with Two Tone

2 Drawer **Single Dresser** Wild Traditional

**Single Dresser** 

3 Drawer

**5 Drawer Single Dresser** 

Wild Traditional