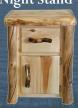

### Traditional

21" End Table Wild Traditional

**Tall Single** Night Stand with Two Tone

2 Drawer **Single Dresser** Wild Traditional

**Single Dresser** 

3 Drawer

**5 Drawer Single Dresser** 

Wild Traditional

Single Night Stand

2 Drawer **Single Dresser** 

3 Drawer

**Single Dresser** 

**5 Drawer Single Dresser** 

9 Drawer Triple Dresser

Half Log

21" End Table

Single

2 Drawer

3 Drawer **Single Dresser** 

Gnarly Half Log

24" End Table

Single Night Stand

2 Drawer **Single Dresser** 

3 Drawer **Single Dresser** 