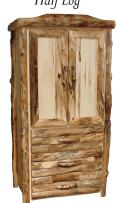

**Triple Bar** *Half Log* 

Bench w/ Back Wild Gnarly

Double Credenza Hutch

Double Credenza Hutch

Single Credenza Hutch
Half Log

3 Drawer Armoire
Flat Panel

3 Drawer Armoire
Half Log

**4 Drawer E-Center** *Gnarly Half Log* 