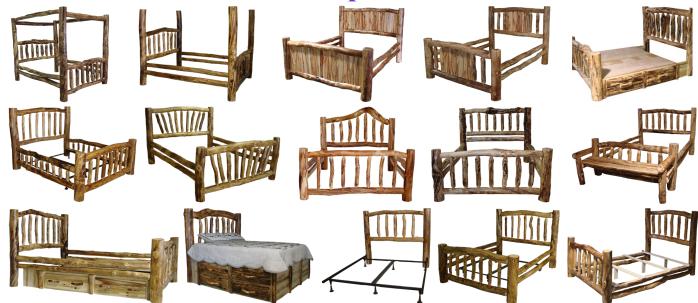

### **Hundreds of Options Available**

### Traditional

21" End Table Wild Traditional

**Tall Single** Night Stand with Two Tone

2 Drawer **Single Dresser** Wild Traditional

**Single Dresser** 

3 Drawer

**5 Drawer Single Dresser** 

Wild Traditional

Flat Panel

21" End Table

Single Night Stand

2 Drawer

3 Drawer Single Dresser

4 Drawer Single Dresser

Wild Flat Panel

18" End Table

Single Night Stand

2 Drawer **Single Dresser** 

3 Drawer

**Single Dresser** 

**5 Drawer Single Dresser** 

9 Drawer Triple Dresser

Half Log

21" End Table

Single

2 Drawer

3 Drawer **Single Dresser** 

Gnarly Half Log

24" End Table

Single Night Stand

2 Drawer **Single Dresser** 

3 Drawer **Single Dresser** 

5 Drawer Single Dresser

Smooth

Day Bed

Chifforobe Half Log

**Bunk Bed** 

**Hope Chest Hope Chest with Drawer** Wild Traditional Flat Panel

**Hundreds of Options Available** 