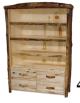

### Traditional

21" End Table Wild Traditional

**Tall Single** Night Stand with Two Tone

2 Drawer **Single Dresser** Wild Traditional

**Single Dresser** 

3 Drawer

**5 Drawer Single Dresser** 

Wild Traditional