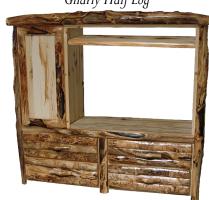

**2 Drawer Gun Cabinet** *Gnarly Half Log* 

Corner Cabinet

**TV Corner Cabinet** *Half Log* 

**Double TV Stand** *Wild Gnarly* 

**6 Drawer Triple TV Stand** *Wild Flat Panel* 

Single TV Stand
Flat Panel

21" Coffee Table
Traditional