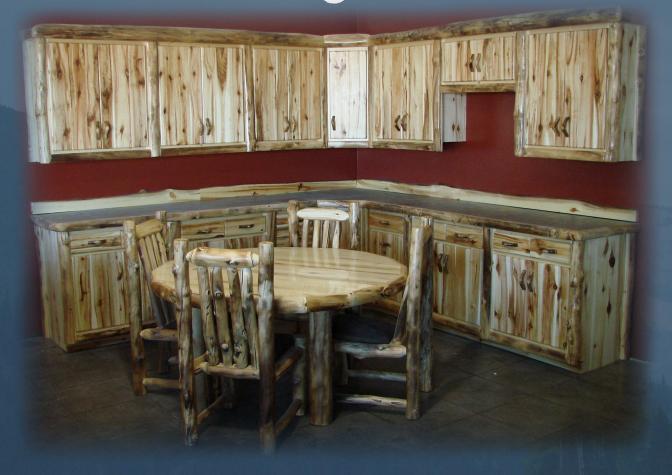

# Rustic Log Furniture





Expressions of Nature

## Bedroom Furniture



Standard Bed

Smooth



Standard Bed

**Fashion Bed** 

Traditional with Two Tone



### **Hundreds of Options Available**



### Traditional

21" End Table Wild Traditional



**Tall Single** Night Stand with Two Tone



2 Drawer **Single Dresser** Wild Traditional



**Single Dresser** 



3 Drawer



**5 Drawer Single Dresser** 

Wild Traditional





Flat Panel

21" End Table



Single Night Stand



2 Drawer



3 Drawer Single Dresser



4 Drawer Single Dresser



Wild Flat Panel

18" End Table



Single Night Stand



2 Drawer **Single Dresser** 



3 Drawer



**Single Dresser** 



**5 Drawer Single Dresser** 

9 Drawer Triple Dresser



Half Log

21" End Table

Single



2 Drawer



3 Drawer **Single Dresser** 







Gnarly Half