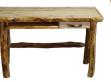

45"h Book Case

Single Credenza
Wild Gnarly

Single Credenza

21" Coffee Table
Smooth

**27" End Table** *Flat Panel* 

**27" End Table**Wild Gnarly Half Log

18" Sofa Table
Smooth

**Hundreds of Options Available** 