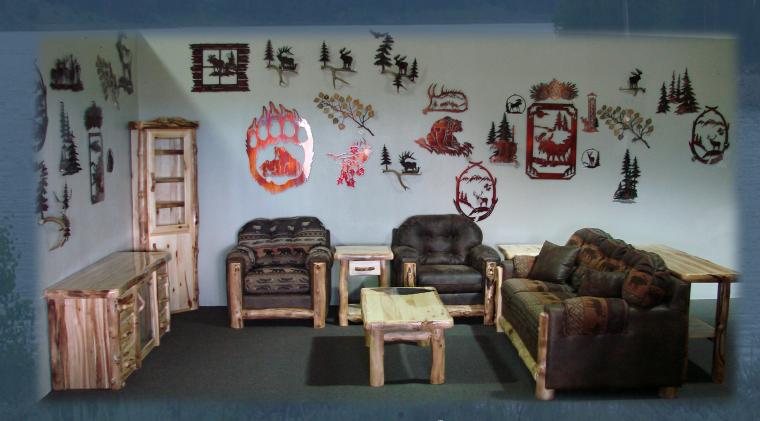

# Rustic Log Furniture





Expressions of Nature

## Bedroom Furniture



Standard Bed

Smooth



Standard Bed

**Fashion Bed** 

Traditional with Two Tone



### **Hundreds of Options Available**



### Traditional

21" End Table Wild Traditional



**Tall Single** Night Stand with Two Tone



2 Drawer **Single Dresser** Wild Traditional



**Single Dresser** 



3 Drawer



**5 Drawer Single Dresser** 

Wild Traditional





Flat Panel

21" End Table



Single Night Stand



2 Drawer



3 Drawer Single Dresser



4 Drawer Single Dresser



Wild Flat Panel

18" End Table



Single Night Stand



2 Drawer **Single Dresser** 



3 Drawer



**Single Dresser** 



**5 Drawer Single Dresser** 

9 Drawer Triple Dresser



Half Log

21" End Table

Single



2 Drawer



3 Drawer **Single Dresser** 







Gnarly Half Lo