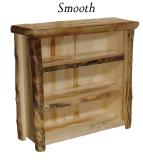

5 Drawer Single Dresser

Smooth

Day Bed

Chifforobe Half Log

**Bunk Bed** 

**Hope Chest Hope Chest with Drawer** Wild Traditional Flat Panel

**Hundreds of Options Available** 