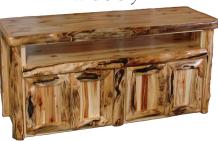

**2 Drawer Gun Cabinet** *Gnarly Half Log* 

Corner Cabinet

**TV Corner Cabinet** *Half Log* 

**Double TV Stand** *Wild Gnarly* 

**6 Drawer Triple TV Stand** *Wild Flat Panel* 

Single TV Stand
Flat Panel

21" Coffee Table
Traditional