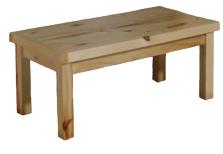

**2 Drawer Gun Cabinet** *Gnarly Half Log* 

Corner Cabinet

**TV Corner Cabinet** *Half Log* 

**Double TV Stand** *Wild Gnarly* 

**6 Drawer Triple TV Stand** *Wild Flat Panel* 

Single TV Stand
Flat Panel

21" Coffee Table
Traditional