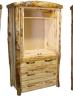

**2 Drawer Gun Cabinet** *Gnarly Half Log* 

Corner Cabinet

**TV Corner Cabinet** *Half Log* 

**Double TV Stand** *Wild Gnarly* 

**6 Drawer Triple TV Stand** *Wild Flat Panel* 

Single TV Stand
Flat Panel

21" Coffee Table
Traditional