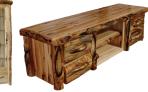

**2 Drawer Gun Cabinet** *Gnarly Half Log* 

Corner Cabinet

**TV Corner Cabinet** *Half Log* 

**Double TV Stand** *Wild Gnarly* 

**6 Drawer Triple TV Stand** *Wild Flat Panel* 

Single TV Stand
Flat Panel

21" Coffee Table
Traditional