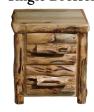

### Traditional

21" End Table Wild Traditional

**Tall Single** Night Stand with Two Tone

2 Drawer **Single Dresser** Wild Traditional

**Single Dresser** 

3 Drawer

**5 Drawer Single Dresser** 

Wild Traditional