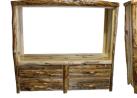

**2 Drawer Gun Cabinet** *Gnarly Half Log* 

Corner Cabinet

**TV Corner Cabinet** *Half Log* 

**Double TV Stand** *Wild Gnarly* 

**6 Drawer Triple TV Stand** *Wild Flat Panel* 

Single TV Stand
Flat Panel

21" Coffee Table
Traditional