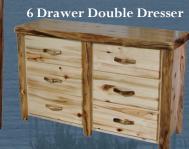

Single Night Stand

2 Drawer **Single Dresser** 

3 Drawer

**Single Dresser** 

**5 Drawer Single Dresser** 

9 Drawer Triple Dresser

Half Log

21" End Table