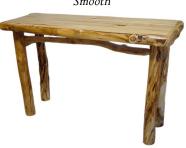

45"h Book Case

Single Credenza
Wild Gnarly

Single Credenza

21" Coffee Table
Smooth

**27" End Table** *Flat Panel* 

**27" End Table**Wild Gnarly Half Log

18" Sofa Table
Smooth

**Hundreds of Options Available** 