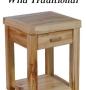

### Traditional

21" End Table Wild Traditional

**Tall Single** Night Stand with Two Tone

2 Drawer **Single Dresser** Wild Traditional

**Single Dresser** 

3 Drawer

**5 Drawer Single Dresser** 

Wild Traditional