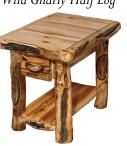

Single

2 Drawer

3 Drawer **Single Dresser** 

Gnarly Half Log

24" End Table

Single Night Stand

2 Drawer **Single Dresser** 

3 Drawer **Single Dresser** 