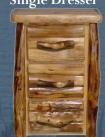

### Traditional

21" End Table Wild Traditional

**Tall Single** Night Stand with Two Tone

2 Drawer **Single Dresser** Wild Traditional

**Single Dresser** 

3 Drawer

**5 Drawer Single Dresser** 

Wild Traditional

Single Night Stand

2 Drawer **Single Dresser** 

3 Drawer

**Single Dresser** 

**5 Drawer Single Dresser** 

9 Drawer Triple Dresser

Half Log

21" End Table