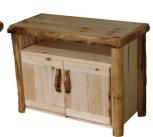

**2 Drawer Gun Cabinet** *Gnarly Half Log* 

Corner Cabinet

**TV Corner Cabinet** *Half Log* 

**Double TV Stand** *Wild Gnarly* 

**6 Drawer Triple TV Stand** *Wild Flat Panel* 

Single TV Stand
Flat Panel

21" Coffee Table
Traditional