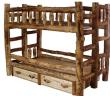

5 Drawer Single Dresser

Smooth

Day Bed

Chifforobe Half Log

**Bunk Bed** 

**Hope Chest Hope Chest with Drawer** Wild Traditional Flat Panel

**Hundreds of Options Available** 