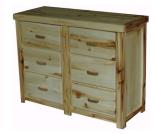

### Traditional

21" End Table Wild Traditional

**Tall Single** Night Stand with Two Tone

2 Drawer **Single Dresser** Wild Traditional

**Single Dresser** 

3 Drawer

**5 Drawer Single Dresser** 

Wild Traditional