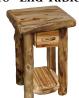

### Traditional

21" End Table Wild Traditional

**Tall Single** Night Stand with Two Tone

2 Drawer **Single Dresser** Wild Traditional

**Single Dresser** 

3 Drawer

**5 Drawer Single Dresser** 

Wild Traditional