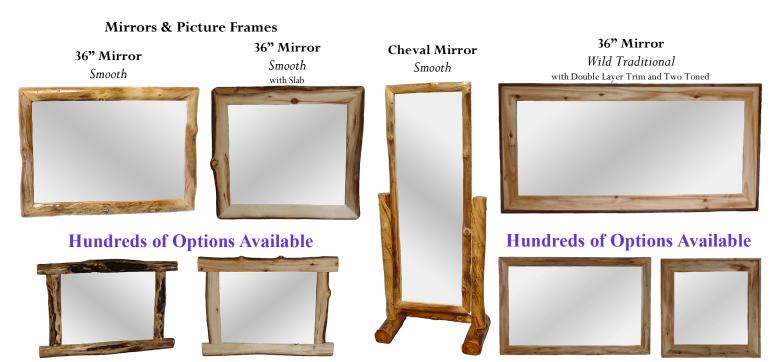

aditional

**Triple Bar** *Half Log* 

Bench w/ Back Wild Gnarly



Double Credenza Hutch



Double Credenza Hutch



Single Credenza Hutch
Half Log























3 Drawer Armoire
Flat Panel



3 Drawer Armoire
Half Log



**4 Drawer E-Center** *Gnarly Half Log* 



**2 Drawer Gun Cabinet** *Gnarly Half Log* 



Corner Cabinet



**TV Corner Cabinet** *Half Log* 



**Double TV Stand** *Wild Gnarly* 



**6 Drawer Triple TV Stand** *Wild Flat Panel* 



Single TV Stand
Flat Panel



21" Coffee Table
Traditional



45"h Book Case



Single Credenza
Wild Gnarly



Single Credenza



21" Coffee Table
Smooth



**27" End Table** *Flat Panel* 



**27" End Table**Wild Gnarly Half Log



18" Sofa Table
Smooth



**Hundreds of Options Available** 

















### Additional Pieces





# All Aspen Furniture

Log Furniture



Tradítional Furniture



Thousands of Products—Limitless possibilities