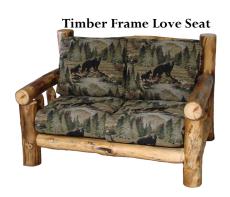

#### **Hundreds of Options Available**

**Side Chair** V-Back Chair **Side Chair Side Chair V-Back Chair** SmoothSmoothTraditionalSmoothwith Upholstery Smoothwith Swivel Mechanism Stool Smooth Bench Bench SmoothBench with Cushion Wild Gnarly Traditional