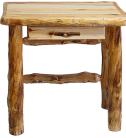

### Traditional

21" End Table Wild Traditional

**Tall Single** Night Stand with Two Tone

2 Drawer **Single Dresser** Wild Traditional

**Single Dresser** 

3 Drawer

**5 Drawer Single Dresser** 

Wild Traditional