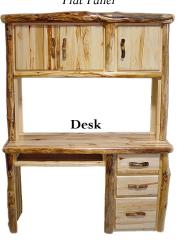

# office Furniture

**Executive Desk Hutch** Half Log

**Desk Hutch** Flat Panel

75"h Single Bookcase

4 Drawer **Filing Cabinet** 

**Side Chair** 

L-Desk

**Table Desk** Flat Panel