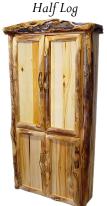

**Triple Bar** *Half Log* 

Bench w/ Back Wild Gnarly

Double Credenza Hutch

Double Credenza Hutch

Single Credenza Hutch
Half Log

3 Drawer Armoire
Flat Panel

3 Drawer Armoire
Half Log

**4 Drawer E-Center** *Gnarly Half Log* 