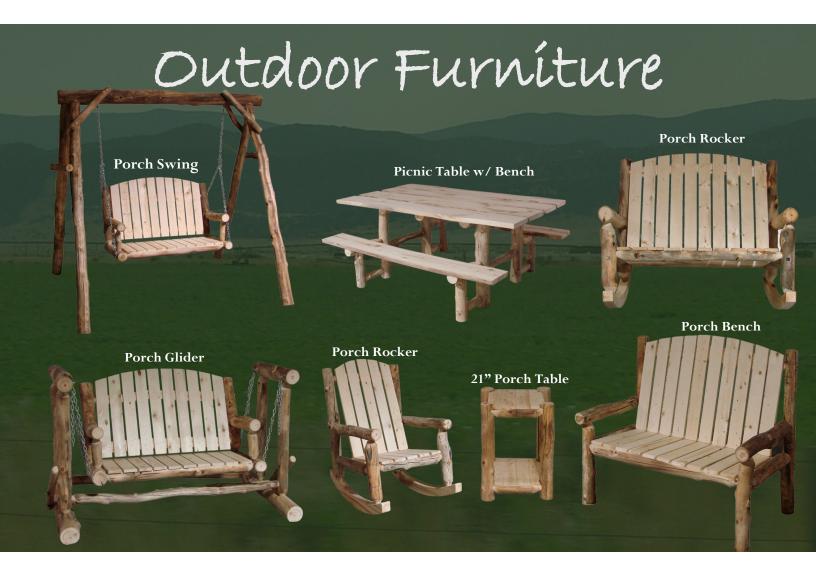

th Cushion Wild Gnarly Traditional

**Triple Bar** *Half Log* 

Bench w/ Back Wild Gnarly



Double Credenza Hutch



Double Credenza Hutch



Single Credenza Hutch
Half Log























3 Drawer Armoire
Flat Panel



3 Drawer Armoire
Half Log



**4 Drawer E-Center** *Gnarly Half Log* 



**2 Drawer Gun Cabinet** *Gnarly Half Log* 



Corner Cabinet



**TV Corner Cabinet** *Half Log* 



**Double TV Stand** *Wild Gnarly* 



**6 Drawer Triple TV Stand** *Wild Flat Panel* 



Single TV Stand
Flat Panel



21" Coffee Table
Traditional



45"h Book Case



Single Credenza
Wild Gnarly



Single Credenza



21" Coffee Table
Smooth



**27" End Table** *Flat Panel* 



**27" End Table**Wild Gnarly Half Log



18" Sofa Table
Smooth



**Hundreds of Options Available** 

















### Additional Pieces





# All Aspen Furniture

Log Furniture



Tradítional Furniture



Thousands of Products—Limitless possibilities