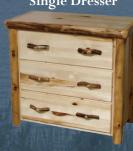

### Traditional

21" End Table Wild Traditional

**Tall Single** Night Stand with Two Tone

2 Drawer **Single Dresser** Wild Traditional

**Single Dresser** 

3 Drawer

**5 Drawer Single Dresser** 

Wild Traditional