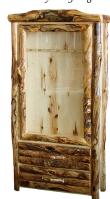

**2 Drawer Gun Cabinet** *Gnarly Half Log* 

Corner Cabinet

**TV Corner Cabinet** *Half Log* 

**Double TV Stand** *Wild Gnarly* 

**6 Drawer Triple TV Stand** *Wild Flat Panel* 

Single TV Stand
Flat Panel

21" Coffee Table
Traditional