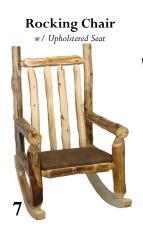

#### **Hundreds of Options Available**

**Side Chair** V-Back Chair **Side Chair Side Chair V-Back Chair** SmoothSmoothTraditionalSmoothwith Upholstery Smoothwith Swivel Mechanism Stool Smooth Bench Bench SmoothBench with Cushion Wild Gnarly Traditional