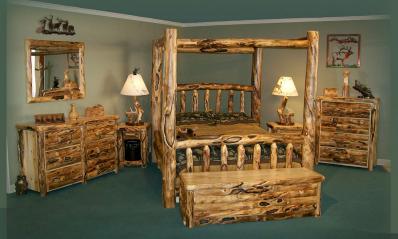

## Bedroom Furniture

Standard Bed

Smooth

Standard Bed

**Fashion Bed** 

Traditional with Two Tone