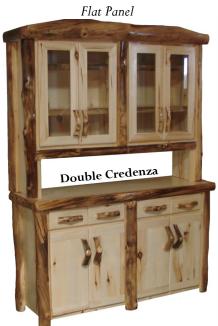

**Triple Bar** *Half Log* 

Bench w/ Back Wild Gnarly

Double Credenza Hutch

Double Credenza Hutch

Single Credenza Hutch
Half Log

3 Drawer Armoire
Flat Panel

3 Drawer Armoire
Half Log

**4 Drawer E-Center** *Gnarly Half Log* 