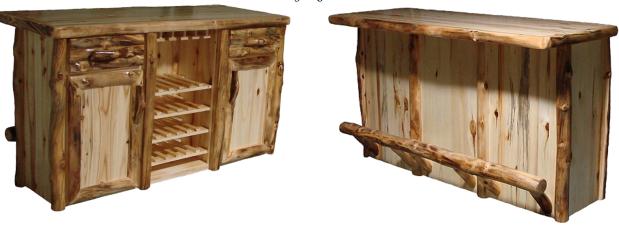

**Triple Bar** *Half Log* 

Bench w/ Back Wild Gnarly

Double Credenza Hutch

Double Credenza Hutch

Single Credenza Hutch
Half Log

3 Drawer Armoire
Flat Panel

3 Drawer Armoire
Half Log

**4 Drawer E-Center** *Gnarly Half Log* 