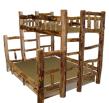

5 Drawer Single Dresser

Smooth

Day Bed

Chifforobe Half Log

**Bunk Bed** 

**Hope Chest Hope Chest with Drawer** Wild Traditional Flat Panel

**Hundreds of Options Available** 