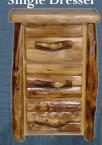

### Traditional

21" End Table Wild Traditional

**Tall Single** Night Stand with Two Tone

2 Drawer **Single Dresser** Wild Traditional

**Single Dresser** 

3 Drawer

**5 Drawer Single Dresser** 

Wild Traditional

Single Night Stand

2 Drawer **Single Dresser** 

3 Drawer

**Single Dresser** 

**5 Drawer Single Dresser** 

9 Drawer Triple Dresser

Half Log

21" End Table