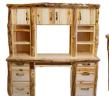

# office Furniture

**Executive Desk Hutch** Half Log

**Desk Hutch** Flat Panel

75"h Single Bookcase

4 Drawer **Filing Cabinet** 

**Side Chair** 

L-Desk

**Table Desk** Flat Panel