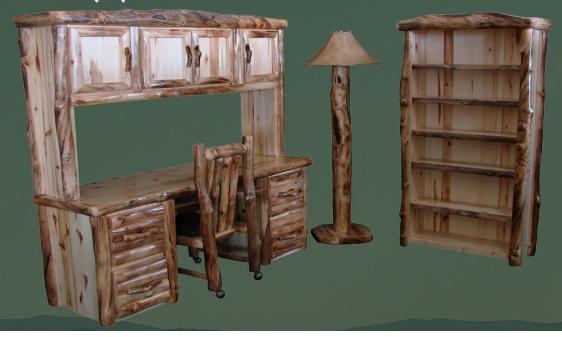

# office Furniture

**Executive Desk Hutch** Half Log

**Desk Hutch** Flat Panel

75"h Single Bookcase

4 Drawer **Filing Cabinet** 

**Side Chair** 

L-Desk

**Table Desk** Flat Panel

**Executive Desk** 

**Hundreds of Options Available** 