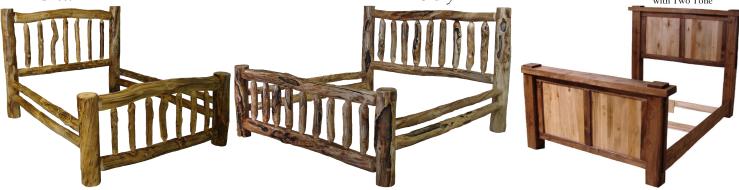

## Bedroom Furniture

Standard Bed

Smooth

Standard Bed

**Fashion Bed** 

Traditional with Two Tone