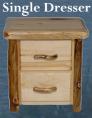

### Traditional

21" End Table Wild Traditional

**Tall Single** Night Stand with Two Tone

2 Drawer **Single Dresser** Wild Traditional

**Single Dresser** 

3 Drawer

**5 Drawer Single Dresser** 

Wild Traditional

Single Night Stand

2 Drawer **Single Dresser** 

3 Drawer

**Single Dresser** 

**5 Drawer Single Dresser** 

9 Drawer Triple Dresser

Half Log

21" End Table

Single

2 Drawer

3 Drawer **Single Dresser** 

Gnarly Half Log

24" End Table

Single Night Stand

2 Drawer **Single Dresser** 

3 Drawer **Single Dresser** 