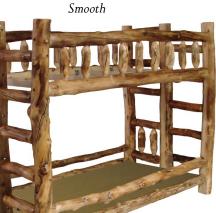

5 Drawer Single Dresser

Smooth

Day Bed

Chifforobe Half Log

**Bunk Bed** 

**Hope Chest Hope Chest with Drawer** Wild Traditional Flat Panel

**Hundreds of Options Available** 