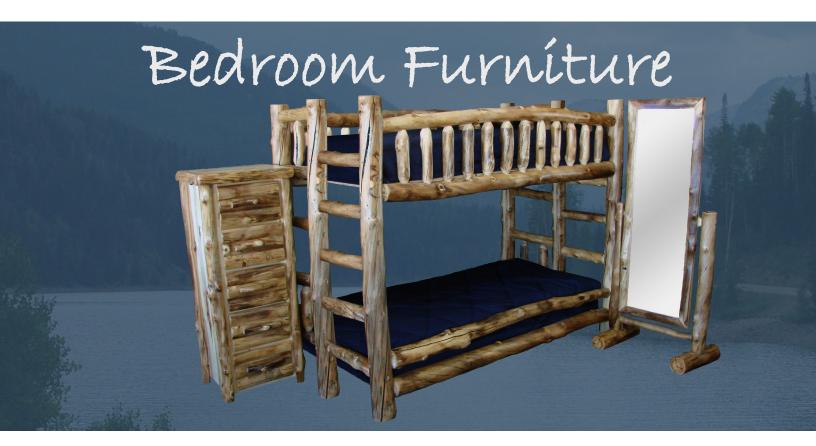

## Bedroom Furniture

Standard Bed

Smooth

Standard Bed

**Fashion Bed** 

Traditional with Two Tone