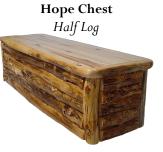

5 Drawer Single Dresser

Smooth

Day Bed

Chifforobe Half Log

**Bunk Bed** 

**Hope Chest Hope Chest with Drawer** Wild Traditional Flat Panel

**Hundreds of Options Available** 