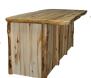

**Triple Bar** *Half Log* 

Bench w/ Back Wild Gnarly

Double Credenza Hutch

Double Credenza Hutch

Single Credenza Hutch
Half Log

3 Drawer Armoire
Flat Panel

3 Drawer Armoire
Half Log

**4 Drawer E-Center** *Gnarly Half Log* 

**2 Drawer Gun Cabinet** *Gnarly Half Log* 

Corner Cabinet

**TV Corner Cabinet** *Half Log* 

**Double TV Stand** *Wild Gnarly* 

**6 Drawer Triple TV Stand** *Wild Flat Panel* 

Single TV Stand
Flat Panel

21" Coffee Table
Traditional