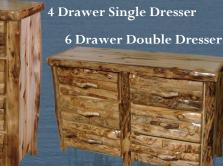

### Traditional

21" End Table Wild Traditional

**Tall Single** Night Stand with Two Tone

2 Drawer **Single Dresser** Wild Traditional

**Single Dresser** 

3 Drawer

**5 Drawer Single Dresser** 

Wild Traditional

Single Night Stand

2 Drawer **Single Dresser** 

3 Drawer

**Single Dresser** 

**5 Drawer Single Dresser** 

9 Drawer Triple Dresser

Half Log

21" End Table