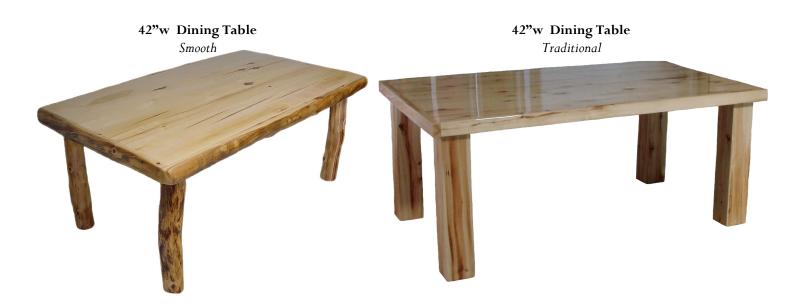

* 



**5 Drawer Single Dresser** 

9 Drawer Triple Dresser



Half Log

21" End Table

Single



2 Drawer



3 Drawer **Single Dresser** 







Gnarly Half Log

24" End Table



Single Night Stand



2 Drawer **Single Dresser** 





3 Drawer **Single Dresser** 



5 Drawer Single Dresser







Smooth

Day Bed

Chifforobe Half Log



**Bunk Bed** 

**Hope Chest Hope Chest with Drawer** Wild Traditional Flat Panel







**Hundreds of Options Available** 













# office Furniture



**Executive Desk Hutch** Half Log



**Desk Hutch** Flat Panel



75"h Single Bookcase



4 Drawer **Filing Cabinet** 



**Side Chair** 



L-Desk





**Table Desk** Flat Panel



**Executive Desk** 



**Hundreds of Options Available** 

















### **Dining Tables Available in All Sizes**



#### **Hundreds of Options Available**



**Side Chair** V-Back Chair **Side Chair Side Chair V-Back Chair** SmoothSmoothTraditionalSmoothwith Upholstery Smoothwith Swivel Mechanism Stool Smooth Bench Bench SmoothBench with Cushion Wild Gnarly Traditional

**Triple Bar** *Half Log* 

Bench w/ Back Wild Gnarly



Double Credenza Hutch



Double Credenza Hutch



Single Credenza Hutch
Half Log























3 Drawer Armoire
Flat Panel



3 Drawer Armoire
Half Log



**4 Drawer E-Center** *Gnarly Half Log* 



**2 Drawer Gun Cabinet** *Gnarly Half Log* 



Corner Cabinet



**TV Corner Cabinet** *Half Log* 



**Double TV Stand** *Wild Gnarly* 



**6 Drawer Triple TV Stand** *Wild Flat Panel* 



Single TV Stand
Flat Panel



21" Coffee Table
Traditional



45"h Book Case



Singl