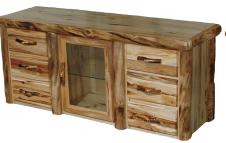

**2 Drawer Gun Cabinet** *Gnarly Half Log* 

Corner Cabinet

**TV Corner Cabinet** *Half Log* 

**Double TV Stand** *Wild Gnarly* 

**6 Drawer Triple TV Stand** *Wild Flat Panel* 

Single TV Stand
Flat Panel

21" Coffee Table
Traditional

45"h Book Case

Single Credenza
Wild Gnarly

Single Credenza

21" Coffee Table
Smooth

**27" End Table** *Flat Panel* 

**27" End Table**Wild Gnarly Half Log

18" Sofa Table
Smooth

**Hundreds of Options Available** 