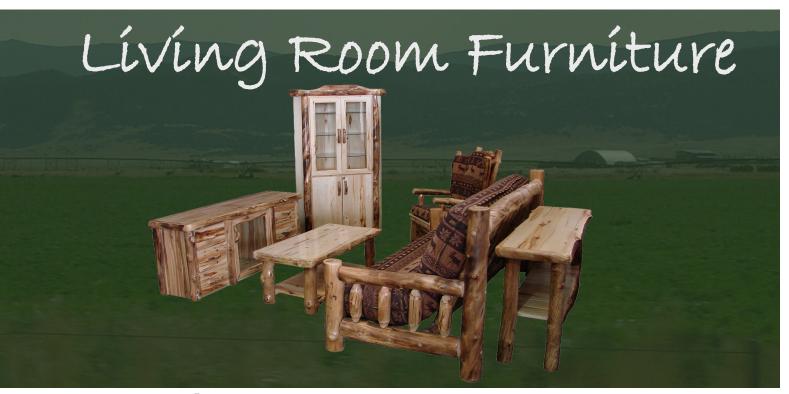

## Bedroom Furniture

Standard Bed

Smooth

Standard Bed

**Fashion Bed** 

Traditional with Two Tone