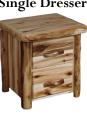

### Traditional

21" End Table Wild Traditional

**Tall Single** Night Stand with Two Tone

2 Drawer **Single Dresser** Wild Traditional

**Single Dresser** 

3 Drawer

**5 Drawer Single Dresser** 

Wild Traditional