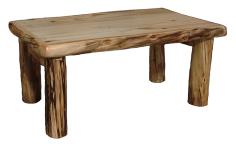

**2 Drawer Gun Cabinet** *Gnarly Half Log* 

Corner Cabinet

**TV Corner Cabinet** *Half Log* 

**Double TV Stand** *Wild Gnarly* 

**6 Drawer Triple TV Stand** *Wild Flat Panel* 

Single TV Stand
Flat Panel

21" Coffee Table
Traditional