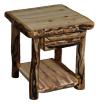

### Traditional

21" End Table Wild Traditional

**Tall Single** Night Stand with Two Tone

2 Drawer **Single Dresser** Wild Traditional

**Single Dresser** 

3 Drawer

**5 Drawer Single Dresser** 

Wild Traditional