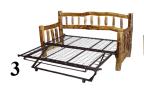

5 Drawer Single Dresser

Smooth

Day Bed

Chifforobe Half Log

**Bunk Bed** 

**Hope Chest Hope Chest with Drawer** Wild Traditional Flat Panel

**Hundreds of Options Available** 