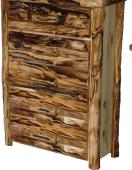

### Traditional

21" End Table Wild Traditional

**Tall Single** Night Stand with Two Tone

2 Drawer **Single Dresser** Wild Traditional

**Single Dresser** 

3 Drawer

**5 Drawer Single Dresser** 

Wild Traditional