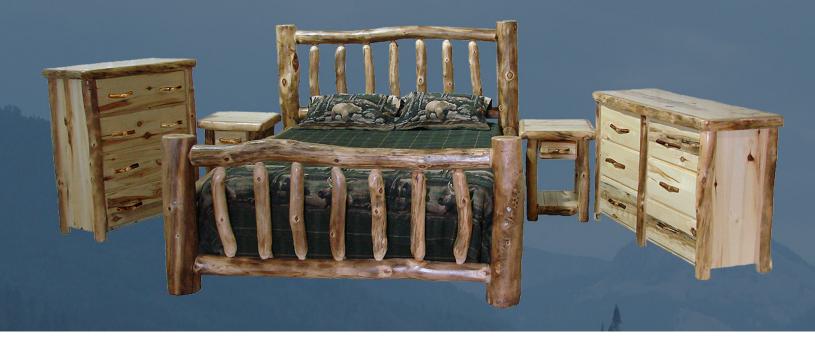

## Bedroom Furniture

Standard Bed

Smooth

Standard Bed

**Fashion Bed** 

Traditional with Two Tone