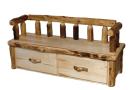

**Triple Bar** *Half Log* 

Bench w/ Back Wild Gnarly

Double Credenza Hutch

Double Credenza Hutch

Single Credenza Hutch
Half Log

3 Drawer Armoire
Flat Panel

3 Drawer Armoire
Half Log

**4 Drawer E-Center** *Gnarly Half Log* 