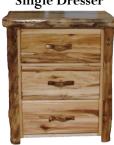

### Traditional

21" End Table Wild Traditional

**Tall Single** Night Stand with Two Tone

2 Drawer **Single Dresser** Wild Traditional

**Single Dresser** 

3 Drawer

**5 Drawer Single Dresser** 

Wild Traditional