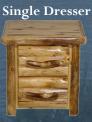

### Traditional

21" End Table Wild Traditional

**Tall Single** Night Stand with Two Tone

2 Drawer **Single Dresser** Wild Traditional

**Single Dresser** 

3 Drawer

**5 Drawer Single Dresser** 

Wild Traditional

Single Night Stand

2 Drawer **Single Dresser** 

3 Drawer

**Single Dresser** 

**5 Drawer Single Dresser** 

9 Drawer Triple Dresser

Half Log

21" End Table