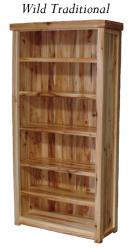

# office Furniture

**Executive Desk Hutch** Half Log

**Desk Hutch** Flat Panel

75"h Single Bookcase

4 Drawer **Filing Cabinet** 

**Side Chair** 

L-Desk

**Table Desk** Flat Panel