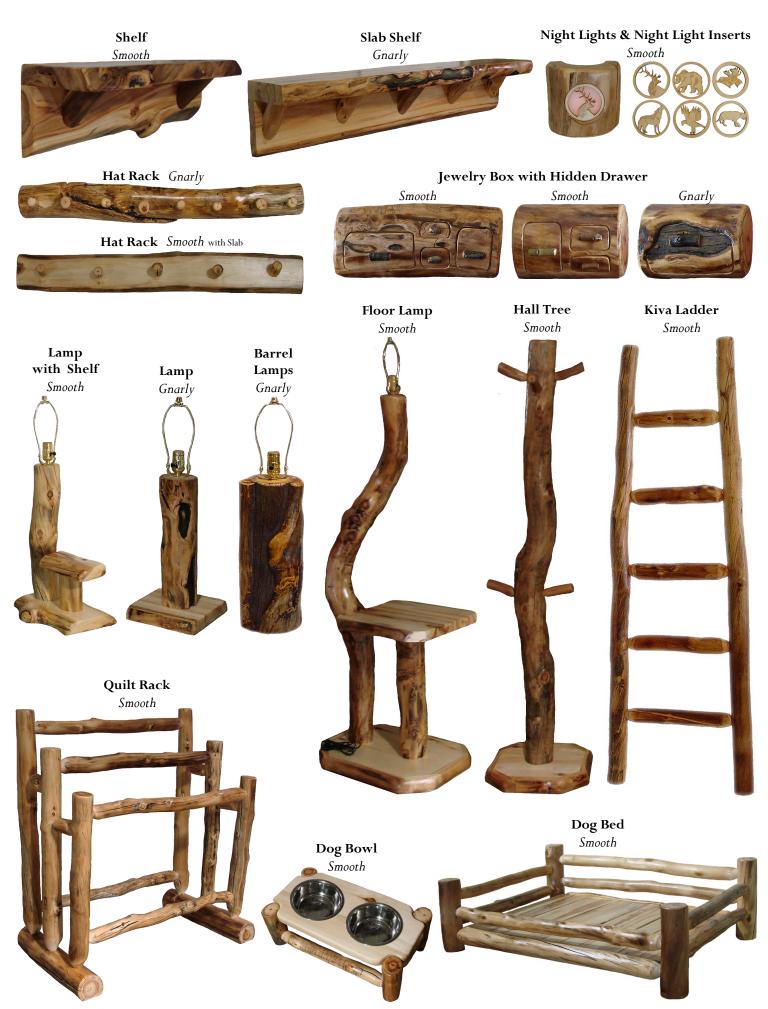

itional

**Triple Bar** *Half Log* 

Bench w/ Back Wild Gnarly



Double Credenza Hutch



Double Credenza Hutch



Single Credenza Hutch
Half Log























3 Drawer Armoire
Flat Panel



3 Drawer Armoire
Half Log



**4 Drawer E-Center** *Gnarly Half Log* 



**2 Drawer Gun Cabinet** *Gnarly Half Log* 



Corner Cabinet



**TV Corner Cabinet** *Half Log* 



**Double TV Stand** *Wild Gnarly* 



**6 Drawer Triple TV Stand** *Wild Flat Panel* 



Single TV Stand
Flat Panel



21" Coffee Table
Traditional



45"h Book Case



Single Credenza
Wild Gnarly



Single Credenza



21" Coffee Table
Smooth



**27" End Table** *Flat Panel* 



**27" End Table**Wild Gnarly Half Log



18" Sofa Table
Smooth



**Hundreds of Options Available** 

















### Additional Pieces





# All Aspen Furniture

Log Furniture



Tradítional Furniture



Thousands of Products—Limitless possibilities